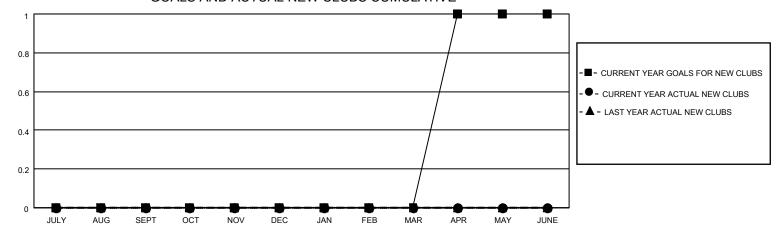

## MONTHLY MEMBERSHIP PROGRESS REPORT

LOCATION TEXAS District 2 T2 Results as of: 6/30/2022

| Clubs RESULTS FOR 2021-2022 |   |   |   | Members RESULTS FOR 2021-2022 |    |    |    |
|-----------------------------|---|---|---|-------------------------------|----|----|----|
|                             |   |   |   |                               |    |    |    |
| JULY/AUG/SEPT               | 0 | 0 | 1 | JULY/AUG/SEPT                 | 5  | 23 | 42 |
| OCT/NOV/DEC                 | 0 | 0 | 2 | OCT/NOV/DEC                   | 5  | 37 | 72 |
| JAN/FEB/MAR                 | 0 | 0 | 0 | JAN/FEB/MAR                   | 5  | 29 | 36 |
| APR/MAY/JUNE                | 1 | 0 | 0 | APR/MAY/JUNE                  | 10 | 38 | 40 |

## GOALS AND ACTUAL NEW CLUBS CUMULATIVE