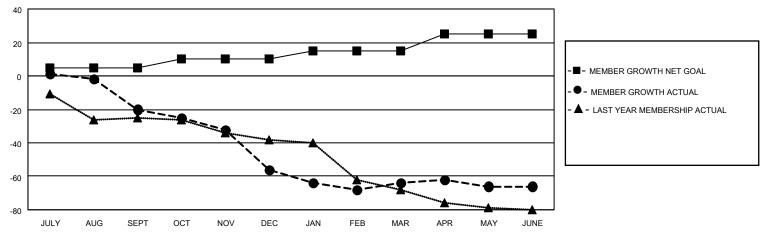

## MONTHLY MEMBERSHIP PROGRESS REPORT

LOCATION TEXAS District 2 T2 Results as of: 6/30/2022

| Clubs RESULTS FOR 2021-2022 |   |   |   | Members RESULTS FOR 2021-2022 |    |    |    |
|-----------------------------|---|---|---|-------------------------------|----|----|----|
|                             |   |   |   |                               |    |    |    |
| JULY/AUG/SEPT               | 0 | 0 | 1 | JULY/AUG/SEPT                 | 5  | 23 | 42 |
| OCT/NOV/DEC                 | 0 | 0 | 2 | OCT/NOV/DEC                   | 5  | 37 | 72 |
| JAN/FEB/MAR                 | 0 | 0 | 0 | JAN/FEB/MAR                   | 5  | 29 | 36 |
| APR/MAY/JUNE                | 1 | 0 | 0 | APR/MAY/JUNE                  | 10 | 38 | 40 |

## GOALS AND ACTUAL MEMBERS CUMULATIVE

| DROPPED CLUBS: 3 |     | 20 CLUBS OF 38 ADDED 1 OR<br>MORE NEW MEMBERS | GENDER DISTRIBUTION                |              |  |
|------------------|-----|-----------------------------------------------|------------------------------------|--------------|--|
|                  |     | WORL NEW WEINDERG                             | MALE                               | 750 (72.05%) |  |
|                  |     |                                               | FEMALE 291 (27.95%)                |              |  |
| DROPPED MEMBERS  |     |                                               | NON BINARY                         | 0 (0.00%)    |  |
|                  |     |                                               | PREFER NOT TO ANSWER 0 (0.00%)     |              |  |
| DECEASED         | 12  |                                               |                                    | ,            |  |
| CLUB CANCELLED   | 48  | CLICK HERE FOR CUMULATIVE                     | TOTAL FAMILY UNIT MEMBERS          | 99           |  |
| OTHER            | 130 | MEMBERSHIP DATA                               |                                    |              |  |
| TOTAL 190        |     |                                               | FAMILY MEMBERS PAYING HALF DUES 50 |              |  |
|                  |     |                                               |                                    |              |  |